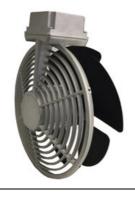

## **Forced Ventilation Units**

Info 2-part forced ventilation units (FBI), Type MW, RBK, Z-RBK, R-RBK data sheet Mb 0M, 1M, 0K, 1F, 1R

Pos.1
Ventilation head
Example of type MW
Dimension sheet. 0M / 1M

## External cooling (FBI) consisting of fan head item 1 and extension item 2

Our forced ventilation units type MW, RBK, Z-RBK and R-RBK consist of a Ventilation head Pos.1 and an extension (fan cowl adapter) Pos.2