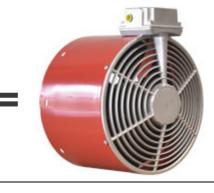

Pos.2
Extension (fan cowl adapter)
Example of type MW
Dimension sheet, 0M / 1M

fully assembled
Forced Ventilation Unit
Example of type MW
Dimension sheet. 0M / 1M

Pos.1 Ventilation head Example of type RBK Dimension sheet. 0K

## External cooling (FBI) consisting of fan head item 1 and extension item 2

Our forced ventilation units type MW, RBK, Z-RBK and R-RBK consist of a Ventilation head Pos.1 and an extension (fan cowl adapter) Pos.2