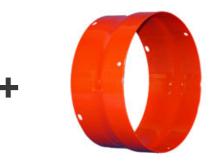

Pos.2
Extension (fan cowl adapter)
Example of type MW
Dimension sheet, 0M / 1M

fully assembled
Forced Ventilation Unit
Example of type MW
Dimension sheet. 0M / 1M

Pos.1 Ventilation head Example of type RBK Dimension sheet. 0K

## External cooling (FBI) consisting of fan head item 1 and extension item 2

Our forced ventilation units type MW, RBK, Z-RBK and R-RBK consist of a Ventilation head Pos.1 and an extension (fan cowl adapter) Pos.2